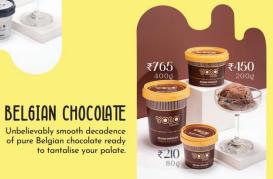

#### CRUNCHY HAZELNUT Pure decadence with the intense flavors of roasted hazelnuts & creamy gelato.