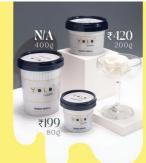

#### FRENCH VANILLA

The original creamiest flavor that dominates every palate.

#### CRUNCHY HAZELNUT Pure decadence with the intense flavors of roasted hazelnuts & creamy gelato.

#### SALTED CARAMEL

Reminisce your childhood toffee memories with our salted caramel gelato.

Yolo Gelatto