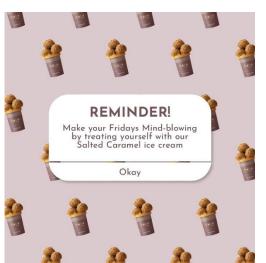

#### SALTED CARAMEL

Reminisce your childhood toffee memories with our salted caramel gelato.

Yolo Gelatto