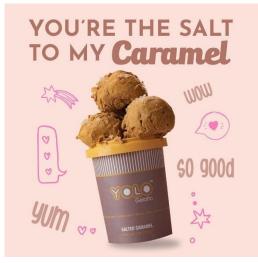

#### SALTED CARAMEL

Reminisce your childhood toffee memories with our salted caramel gelato.

Yolo Gelatto