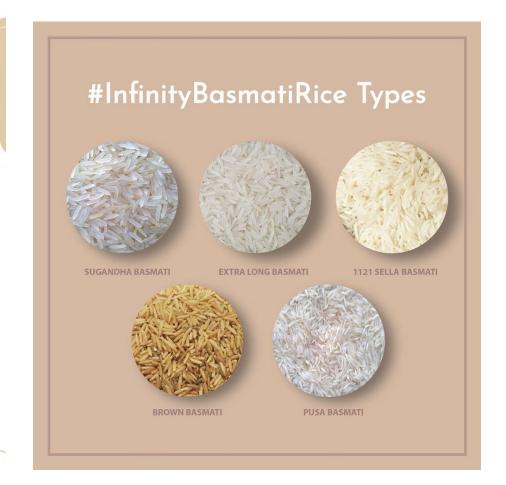

## Infinity Impex

HOW TO

1. PACKAGING

LOOK FOR PACKAGING LABELED "LONG GRAIN RICE"

ITS THE AROMA

AND THE FLAVOURS

INTENSELY SPICY.
NUTTY AND FLORAL

COMES FROM THE HINDI WORD "FRAGRANT"