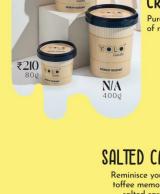

#### SALTED CARAMEL

Reminisce your childhood toffee memories with our salted caramel gelato.

Yolo Gelatto